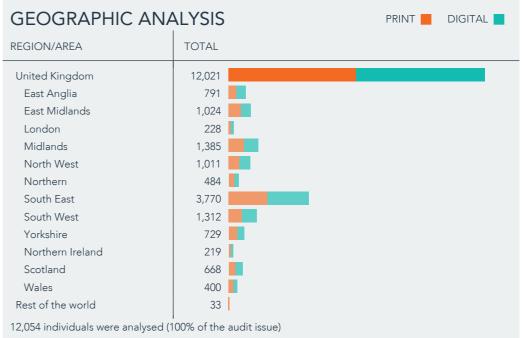

|
| CORPORATE                   | -      | -                 | -                  | -     | -                 | -                  | -       | -                 | -                  |
| PAID SINGLE COPIES          | -      | -                 | -                  | -     | -                 | -                  | -       | -                 | -                  |

## NEW ELECTRONICS JANUARY TO DECEMBER 2022



### **AUDIT ISSUE ANALYSIS**

### FREE COPIES DESCRIPTION

CONTROLLED: Engineers and Engineering management at their business addresses who directly control or influence the electronics design and specification function for electronics components, systems or materials and individuals directly responsible for the purchase of electronics components, systems or materials.





### **NEW ELECTRONICS**

### **JANUARY TO DECEMBER 2022**



### **AVERAGE CIRCULATION ANALYSIS**

|                     | TOTAL  | UNITED<br>KINGDOM | OTHER<br>COUNTRIES |
|---------------------|--------|-------------------|--------------------|
| AVERAGE CIRCULATION | 12,401 | 12,364            | 37                 |
| PRINT               | 6,626  | 6,591             | 35                 |
| DIGITAL             | 5,775  | 5,773             | 2                  |

| ISSUE ANALYSIS | PRINT _     | DIGITAL |  |  |  |
|----------------|-------------|---------|--|--|--|
| ISSUE          | DISTRIBUTED | TOTAL   |  |  |  |
| January 2022   | 17/01/22    | 13,709  |  |  |  |
| February 2022  | 14/02/22    | 13,533  |  |  |  |
| March 2022     | 14/03/22    | 13,552  |  |  |  |
| April 2022