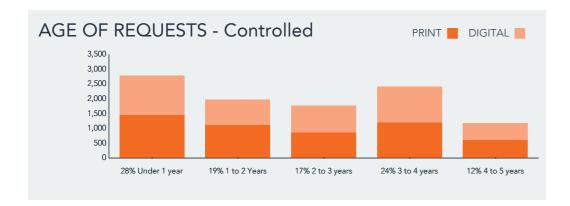

|
| CORPORATE                   | -      | -                 | -                  | -     | -                 | -                  | -       | -                 | -                  |
| PAID SINGLE COPIES          | -      | -                 | -                  | -     | -                 | -                  | -       | -                 | -                  |

## NEW ELECTRONICS JANUARY TO DECEMBER 2022



### **AUDIT ISSUE ANALYSIS**

### FREE COPIES DESCRIPTION

CONTROLLED: Engineers and Engineering management at their business addresses who directly control or influence the electronics design and specification function for electronics components, systems or materials and individuals directly responsible for the purchase of electronics components, systems or materials.





### **NEW ELECTRONICS**

### **JANUARY TO DECEMBER 2022**



### **AVERAGE CIRCULATION ANALYSIS**

|                     | TOTAL  | UNITED<br>KINGDOM | OTHER<br>COUNTRIES |
|---------------------|--------|-------------------|--------------------|
| AVERAGE CIRCULATION | 12,401 | 12,364            | 37                 |
| PRINT               | 6,626  | 6,591             | 35                 |
| DIGITAL             | 5,775  | 5,773             | 2                  |

| ISSUE ANALYSIS | PRINT _     | DIGITAL |  |  |  |
|----------------|-------------|---------|--|--|--|
| ISSUE          | DISTRIBUTED | TOTAL   |  |  |  |
| January 2022   | 17/01/22    | 13,709  |  |  |  |
| February 2022  | 14/02/22    | 13,533  |  |  |  |
| March 2022     | 14/03/22    | 13,552  |  |  |  |
| April 2022